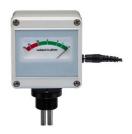

## Conductivity meter A 50

Simple conductivity meter for a continuous and reliable online conductivity measurement of pure water from ion exchange cartridges. With an analogue display and a measuring range up 50  $\mu$ S/cm the conductivity meter can be used in laboratories, medical practices as well as in the industry. Delivered with a measuring cell, T-piece and a hose set.

## Scope of delivery

Analogue conductivity meter

Measuring cell, T-piece R ¾" + 2 x 1,5m hoses R ¾"

| Туре                  | A 50                    |
|-----------------------|-------------------------|
| Measuring range       | 0,1 bis 50 μS/cm        |
| Electrical connection | 230 V 50-60 Hz          |
| Dimensions            | B 93 x T 123 x H 170 mm |
| Installation          | On the cartridge        |
| Connection            | R 3/4"                  |
| Display               | Analog                  |