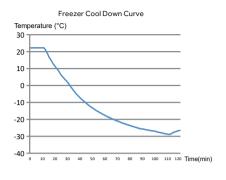

frigerator chamber is equipped with a double-paned glass viewing window and LED interior lighting



#### **Environment Friendly**

Hydrocarbon refrigerant (R600a for refrigerator/R290 for freezer) and CFC-free polyurethane insulation for reduced global warning potential



#### Microprocessor Controller with Digital Display

- Refrigerator temperature 2~8°C with resolution of 0.1°C
- Freezer temperature -30~-10°C with resolution of 1°C
- Multiple alarm functions with remote alarm contact to ensure safe monitoring



#### Stainless Steel Interior

The interior of refrigerator and freezer are both made of stainless steel, which is easy to clean and corrosion-proof



Low Energy Consumption: 1.5 kWh/24h



**ATEX** Certified

# Product Parts (







#### 25°C Ambient Temperature Curve









# Specifications (

| Model           |                               |     | HLRF-319SF                                              |
|-----------------|-------------------------------|-----|---------------------------------------------------------|
| Technical Data  | Cabinet Type                  |     | Upright                                                 |
|                 | Climate Class                 |     | N, 16~32°C                                              |
|                 | Cooling Type                  |     | Refrigertor: Forced air cooling/Freezer: Direct cooling |
|                 | Defrost Mode                  |     | Refrigerator: Auto/Freezer: Manual                      |
|                 | Refrigerant                   |     | Refrigerator: R600a/Fr