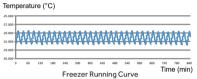

igerator chamber is equipped with a double-paned glass viewing window and LED interior lighting



#### **Environment Friendly**

Hydrocarbon refrigerant (R600a for refrigerator/R290 for freezer) and CFC-free polyurethane insulation for reduced global warning potential



#### Microprocessor Controller with Digital Display

- Refrigerator temperature 2~8°C with resolution of 0.1°C
- Freezer temperature -30~-10°C with resolution of 1°C
- Multiple alarm functions with remote alarm contact to ensure safe monitoring



#### Stainless Steel Interior

The interior of refrigerator and freezer are both made of stainless steel, which is easy to clean and corrosion-proof



Low Energy Consumption: 1.5 kWh/24h



**ATEX** Certified

# Product Parts (







#### 25°C Ambient Temperature Curve









# Specifications (

| Model           |                               |     | HLRF-319SF                                              |
|-----------------|-------------------------------|-----|---------------------------------------------------------|
| Technical Data  | Cabinet Type                  |     | Upright                                                 |
|                 | Climate Class                 |     | N, 16~32°C                                              |
|                 | Cooling Type                  |     | Refrigertor: Forced air cooling/Freezer: Direct cooling |
|                 | Defrost Mode                  |     | Refrigerator: Auto/Freezer: Manual                      |
|                 | Refrigerant                   |     | Refrigerator: R600a/Free