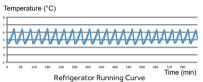

Refrigerator chamber is equipped with a double-paned glass viewing window and LED interior lighting



#### **Environment Friendly**

Hydrocarbon refrigerant (R600a for refrigerator/R290 for freezer) and CFC-free polyurethane insulation for reduced global warning potential



#### Microprocessor Controller with Digital Display

- Refrigerator temperature 2~8°C with resolution of 0.1°C
- Freezer temperature -30~-10°C with resolution of 1°C
- Multiple alarm functions with remote alarm contact to ensure safe monitoring



#### Stainless Steel Interior

The interior of refrigerator and freezer are both made of stainless steel, which is easy to clean and corrosion-proof



Low Energy Consumption: 1.5 kWh/24h



**ATEX** Certified

# Product Parts (







#### 25°C Ambient Temperature Curve









# Specifications (

| Model           |                               |     | HLRF-319SF                                              |
|-----------------|-------------------------------|-----|---------------------------------------------------------|
| Technical Data  | Cabinet Type                  |     | Upright                                                 |
|                 | Climate Class                 |     | N, 16~32°C                                              |
|                 | Cooling Type                  |     | Refrigertor: Forced air cooling/Freezer: Direct cooling |
|                 | Defrost Mode                  |     | Refrigerator: Auto/Freezer: Manual                      |
|                 | Refrigerant                   |     | Refrigerator: R600a/