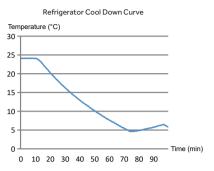

- Refrigerator chamber is equipped with a double-paned glass viewing window and LED interior lighting



#### **Environment Friendly**

Hydrocarbon refrigerant (R600a for refrigerator/R290 for freezer) and CFC-free polyurethane insulation for reduced global warning potential



#### Microprocessor Controller with Digital Display

- Refrigerator temperature 2~8°C with resolution of 0.1°C
- Freezer temperature -30~-10°C with resolution of 1°C
- Multiple alarm functions with remote alarm contact to ensure safe monitoring



#### Stainless Steel Interior

The interior of refrigerator and freezer are both made of stainless steel, which is easy to clean and corrosion-proof



Low Energy Consumption: 1.5 kWh/24h



**ATEX** Certified

# Product Parts (







#### 25°C Ambient Temperature Curve









# Specifications (

| Model           |                               |     | HLRF-319SF                                              |
|-----------------|-------------------------------|-----|---------------------------------------------------------|
| Technical Data  | Cabinet Type                  |     | Upright                                                 |
|                 | Climate Class                 |     | N, 16~32°C                                              |
|                 | Cooling Type                  |     | Refrigertor: Forced air cooling/Freezer: Direct cooling |
|                 | Defrost Mode                  |     | Refrigerator: Auto/Freezer: Manual                      |
|                 | Refrigerant                   |     | Refrigerator: R600