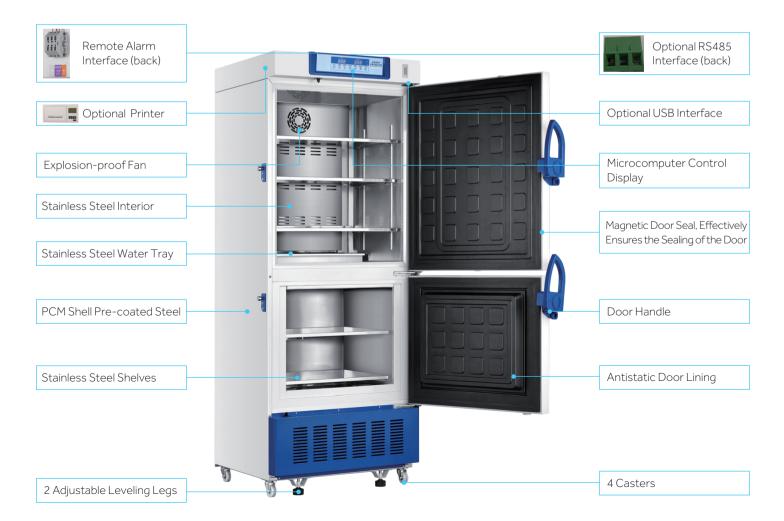

# Product Parts (

## **Innovative Design**

- Microprocessor Controller with Digital Display
- Hydrocarbon Refrigerant and CFC-free Polyurethane Insulation

#### **High Performance**

- Refrigerator: Forced-air cooling system with cycle defrost, temperature uniformity ±3°C
- Freezer: Cold wall cooling system, manual defrost, temperature uniformity ±5°C
- Optional USB interface, RS485 & printer, easy to get temperature record

#### Multipurpose and Space Efficient

- One cabinet with two independent chambers, both are self-contained and independently controlled with individual doors
- Refrigerator chamber is equipped with a double-paned glass viewing window and LED interior lighting

#### Microprocessor Controller with Digital Display

- Refrigerator temperature 2~8°C with resolution of 0.1°C
- Freezer temperature -30~-10°C with resolution of 1°C
- Multiple alarm functions with remote alarm contact to ensure safe monitoring

#### Stainless Steel Interior

The interior of refrigerator and freezer are both made of stainless steel, which is easy to clean and corrosion-proof

Low Energy Consumption: 1.5 kWh/24h

**ATEX** Certified